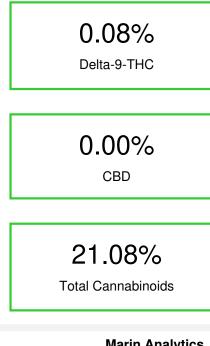

#### Cannabinoid Profile by HPLC

Cannabinoid % wt mg/g CBDA 0.019 0.19 CBGA 0.22 2.2 CBG 0.034 0.34 THCVa 0.122 1.22 Delta-9-THC 0.77 0.077 THCA 20.61 206.07 **Total Cannabinoids** 21.08 210.8 **Calculated Total THC** 18.15 181.49 **Calculated CBD Yield** 0.02 0.17 Calculated Total THC = Delta-9-THC + 0.877 \* THCA