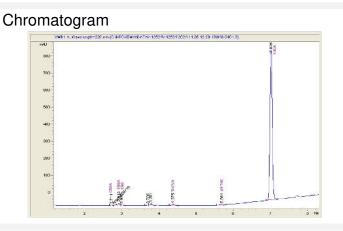

#### Cannabinoid Profile by HPLC

Cannabinoid % wt mg/g CBDA 0.019 0.19 CBGA 0.22 2.2 CBG 0.034 0.34 THCVa 0.122 1.22 Delta-9-THC 0.77 0.077 THCA 20.61 206.07 **Total Cannabinoids** 21.08 210.8 **Calculated Total THC** 18.15 181.49 **Calculated CBD Yield** 0.02 0.17 Calculated Total THC = Delta-9-THC + 0.877 \* THCA

CBDA CBGA

CBG

THCV

а

0.019 0.22 0.034 0.122 0.077 20.607

Delta-

9-THC

THCA