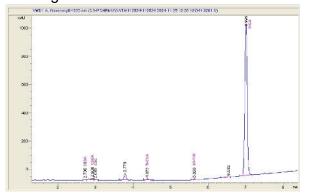

# Northern Lights Distribution

Chicago, IL 60638

## Sample 616-112524-401

Cement Shoes THCA Flower

Sample Submitted: 11-25-2024; Report Date: 12-02-2024

## Cement Shoes THCA Flower

Plant Material

#### Chromatogram



#### Cannabinoid Profile



### Cannabinoid Profile by HPLC

0.14%

Delta-9-THC

0.00%

CBD

23.70%

**Total Cannabinoids** 

| Cannabinoid          | % wt  | mg/g   |
|----------------------|-------|--------|
| CBDA                 | 0.038 | 0.38   |
| CBGA                 | 0.193 | 1.93   |
| CBG                  | 0.072 | 0.72   |
| THCVa                | 0.167 | 1.67   |
| Delta-9-THC          | 0.14  | 1.4    |
| THCA                 | 23.09 | 230.9  |
| Total Cannabinoids   | 23.70 | 237.0  |
| Calculated Total THC | 20.39 | 203.90 |
| Calculated CBD Yield | 0.03  | 0.33   |
|                      |       |        |

Calculated Total THC = Delta-9-THC + 0.877 \* THCA Calculated Maximum CBD Yield = CBD + 0.877 \* CBDA

Marin Analytics, LLC 250 Bel Marin Keys Blvd, Suite D4 Novato, C