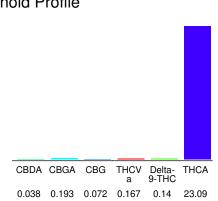

#### Cannabinoid Profile

### Cannabinoid Profile by HPLC

0.14%

Delta-9-THC

0.00%

CBD

23.70%

**Total Cannabinoids** 

| Cannabinoid          | % wt  | mg/g   |
|----------------------|-------|--------|
| CBDA                 | 0.038 | 0.38   |
| CBGA                 | 0.193 | 1.93   |
| CBG                  | 0.072 | 0.72   |
| THCVa                | 0.167 | 1.67   |
| Delta-9-THC          | 0.14  | 1.4    |
| THCA                 | 23.09 | 230.9  |
| Total Cannabinoids   | 23.70 | 237.0  |
| Calculated Total THC | 20.39 | 203.90 |
| Calculated CBD Yield | 0.03  | 0.33   |
|                      |       |        |